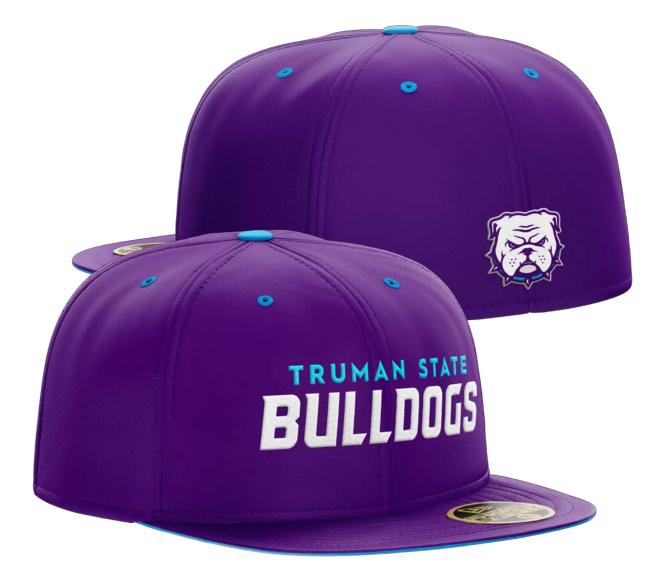

isque eu scelerisque massa. Duis sit amet commodo metus. Pellentesque ornare sit amet leo quis vehicula. Aliquam vehicula pretium nibh, vel iaculis est dapibus et Aliquam pretium leo tortor, eget mattis diam elementum id. Nullam fringilia mauris nisl. Sed et vulputate nunc. Quisque fingilla nisi eu rhoncus varius.

Nullam sodales volutpat interdum. Integer vel risus nec forem aliquam venenatis sed sed libero. Nulla sit amet elit nec lacus ullamcorper condimentum a sed libero. Ettam sed tempor dolor. Aliquam at libero ex. Vulla vivera mollis gravida.

TRUMAN STATE

Kind regards,

Insta

Jerry Wollmering Athletic Director Truman State University Athletics









#### Apparel

To the right are apparel examples.

# IDDES BULLE OGS

#### **Fitted Cap**

To the right is a fitted cap example.



#### Football Helmet

To the right is a football helmet example.



Mug and Water Bottle

To the right is a mug and water bottle exmaple.



## **TRUMAN STATE**

100 E Normal Ave, Kirksville, MO 63501

660-785-4236