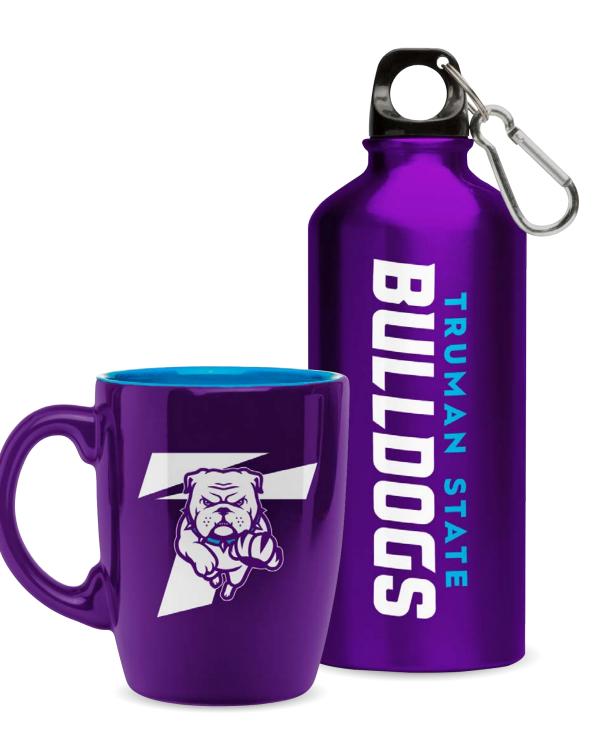

#### Football Helmet

To the right is a football helmet example.

Mug and Water Bottle

To the right is a mug and water bottle exmaple.