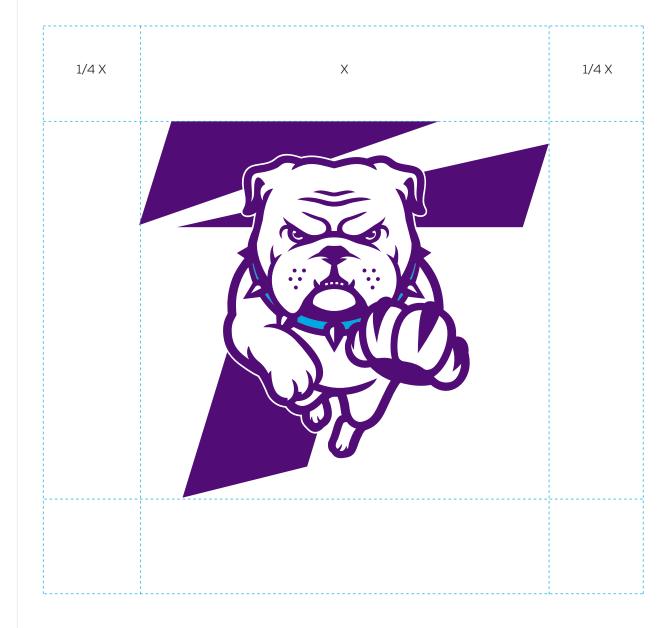

#### **Clear Space**

Presented here are the clear space standards for our Primary Logo.

To ensure proper clear space and thus appropriate scale and proportion, you must always:

- Keep the area around the mark relatively clear
- Prohibit other graphic elements, type or logos from infringing on its space

#### **Minimum Size Requirements**

There is no maximum size for this logo. Minimum sizes are below:

Digital: 65px height Print: 1 inch height