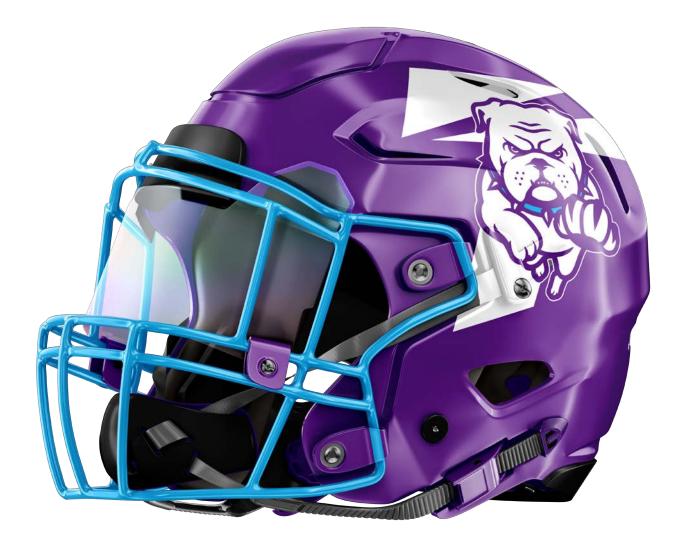

#### Football Helmet

To the right is a football helmet example.

Mug and Water Bottle

To the right is a mug and water bottle exmaple.