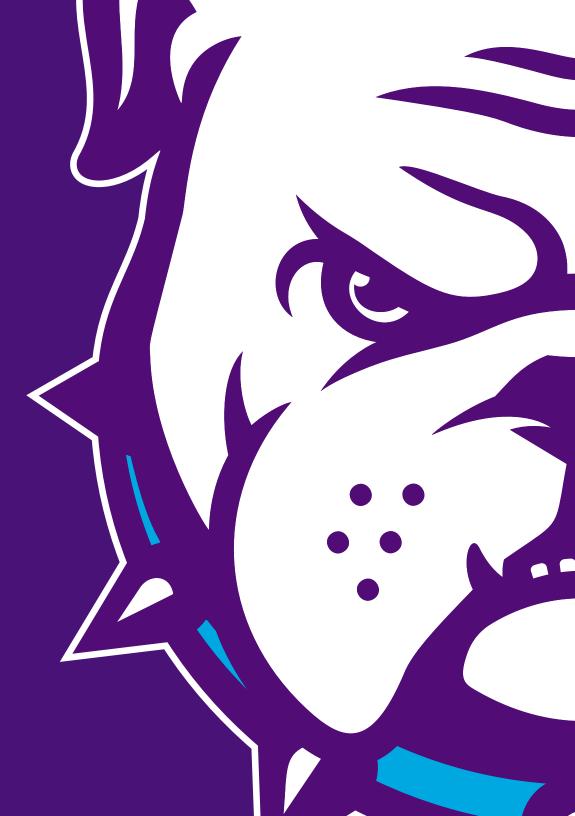

#### Secondary Logo: Bulldog Head

The Secondary Logo is shown here on Light and Dark backgrounds.

#### **Clear Space**

Presented here are the clear space standards for our Secondary Logo.

To ensure proper clear space and thus appropriate scale and proportion, you must always:

- Keep the area around the mark relatively clear
- Prohibit other graphic elements, type or logos from infringing on its space